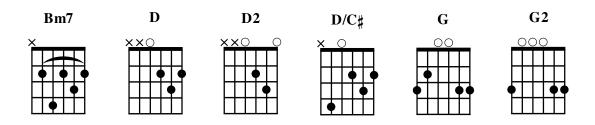

#### VERSE

Bm7D/F#GBm7Youare the source of lifeD/F#GBm7beleft behindD/F#DNo one else will doBm7D/F#I willlayhold of You

### CHORUS

D2D/C#I need You Jesus to come to my rescueEm7G2Where else can I go?D2D2D/C#There's no other name by which I am savedEm7G2Capture me with graceBm7D/F#GI will follow You

## BRIDGE

Bm7D/F#GThis world has nothing for meBm7I will follow YouD/F#GThis world has nothing for meBm7I will follow You(repeat)

© 2003 Vertical Worship Songs c/o Integrity Media, Inc., 1000 Cody Road, Mobile, AL 36695 All rights reserved. Used by Permission. CCLI #4084763