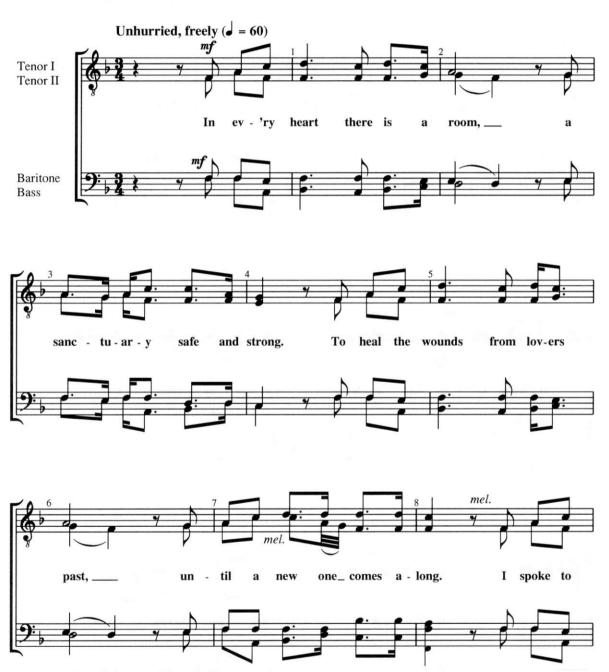

## **And So It Goes**

For TTBB\* a cappella Performance Time: Approx. 2:40

Arranged by KIRBY SHAW Words and Music by BILLY JOEL

Performance notes: In general, a little quicker with phrase beginnings ( † 7) and a little slower at phrase endings. The rhythms , , , and f , should always sound relaxed and unhurried. If in doubt, always let the lyrics be your guide.

\*Available for SATB, SSAA and TTBB

© 1983 JOEL SONGS

This arrangement © 1997 JOEL SONGS

All Rights Controlled and Administered by EMI BLACKWOOD MUSIC INC.

All Rights Reserved International Copyright Secured Used by Permission

AND SO IT GOES - TTBB

\*options: a single voice, duet, or all voices

AND SO IT GOES - TTBB

AND SO IT GOES - TTBB

\*options: a single voice, duet, or all voices AND SO IT GOES - TTBB